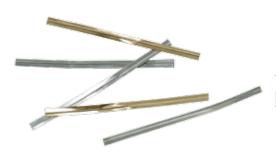

## 4" FOIL TWIST TIES

| item#  | color  | case pack | wt./case | 1-9 cases | 10-24 cases | 25+ cases |
|--------|--------|-----------|----------|-----------|-------------|-----------|
| A22000 | Gold   | 1000      | 1#       | \$16.70   | \$15.40     | \$14.30   |
| A22001 | Silver | 1000      | 1#       | \$16.70   | \$15.40     | \$14.30   |