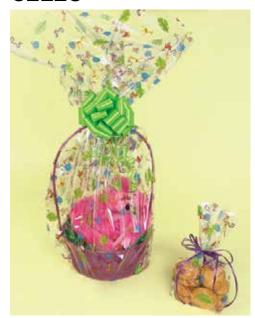

## **CELLO**

Heart Strings T10642 Roll T10617 Bag (A) T10625 Bag (B) T10633 Bag (C)

White Sprinkles T10643 Roll T10623 Bag (A) T10631 Bag (B) T10638 Bag (C)

Diagonal Stripe T10644 Roll T10624 Bag (A) T10632 Bag (B) T10639 Bag (C)

## PRINTED CELLO BAGS (1.2 MIL)

| size              | item #    | bag | case pack | wt./case | 1-9 cases | 10-24 cases | 25+ cases |
|-------------------|-----------|-----|-----------|----------|-----------|-------------|-----------|
| 3-1/2 x 2 x 7-1/2 | see chart | Α   | 100       | 1#       | \$13.60   | \$12.55     | \$11.65   |
| 4 x 2-1/2 x 9-1/2 | see chart | В   | 100       | 1#       | \$16.25   | \$15.00     | \$13.95   |
| 5 x 3 x 11-1/2    | see chart | С   | 100       | 1#       | \$19.75   | \$18.25     | \$16.95   |

## PRINTED CELLO ROLLS (1.0 MIL)

| size       | item #    | rolls/case | wt./roll | 1-9 rolls | 10-24 rolls | 25+ rolls |  |
|------------|-----------|------------|----------|-----------|-------------|-----------|--|
| 30" x 100' | see chart | 1          | 2#       | \$12.70   | \$11.70     | \$10.90   |  |