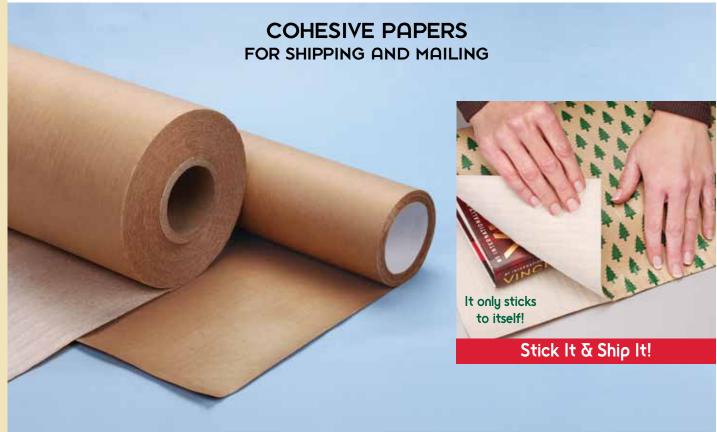

## UNLINED COHESIVE COATED NATURAL KRAFT ROLLS

| size       | item#  | wt./roll | price   |
|------------|--------|----------|---------|
| 12" x 150' | A99015 | 4#       | \$29.15 |
| 18" x 150' | A99016 | 6#       | \$39.50 |
| 24" x 150' | A99017 | 8#       | \$49.90 |
| 36" x 150' | A99018 | 12#      | \$70.60 |

## FOAM-LINED COHESIVE COATED NATURAL KRAFT ROLLS

| size      | item#  | wt./roll | price   |
|-----------|--------|----------|---------|
| 12" x 80' | A99019 | 3#       | \$26.95 |
| 18" x 80' | A99020 | 4#       | \$36.25 |
| 24" x 80' | A99021 | 5#       | \$45.50 |
| 36" x 80' | A99022 | 7#       | \$64.00 |